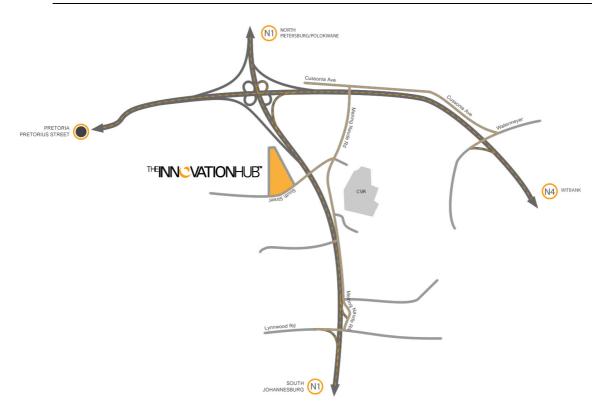

## DIRECTIONS FROM JOHANNESBURG

Take N1 highway towards Polokwane (Pietersburg). Take the Lynnwood road / CSIR off ramp. At traffic light, turn right into Lynnwood road on the bridge over N1 highway, and immediately keep to left hand lane. Turn left into Meiring Naude road. Follow road, go over 4 traffic lights, at 5<sup>th</sup> traffic light, turn left into Hotel street by the Sasol Petrol Station, follow road, go over N1 highway, you will reach boom gates and be directed to The Innovation Hub precinct.

## **DIRECTIONS FROM PRETORIA (CBD)**

Take N4 highway towards Witbank. Take the round-about towards Johannesburg N1 highway, travel in a southern direction; take the Lynnwood road turn off. At the traffic light, turn left into Meiring Naude road. Follow road, 3<sup>rd</sup> traffic light, turn left into Hotel street by the Sasol Petrol Station, follow road, go over N1 highway, you will reach boom gates and be directed to The Innovation Hub precinct.

## **DIRECTIONS FROM POLOKWANE / PIETERSBURG**

Travel in a southern direction towards Johannesburg on the N1 highway; take the Lynnwood road turn off. At the traffic light, turn left into Meiring Naude road. Follow road, 3<sup>rd</sup> traffic light, turn left into Hotel street by the Sasol Petrol Station, follow road, go over N1 highway, you will reach boom gates and be directed to The Innovation Hub precinct.

## DIRECTIONS FROM WITBANK

Take N4 highway, travel towards Pretoria. Take Watermeyer turn off. At traffic light, turn right into Watermeyer road on the bridge over N4 highway, and immediately keep to left hand lane. Turn left into Cussonia Avenue; follow the road until you reach Meiring Naude, then turn left. At the 2<sup>nd</sup> traffic light (Hotel street) turn right by the Sasol Petrol Station, follow road, go over N1 highway, you will reach boom gates and be directed to The Innovation Hub precinct.

**NOTE:** Should you have missed the **Watermeyer** turn off. Continue towards Pretoria and take the Johannesburg N1 highway, travel in a southern direction; take the Lynnwood road turn off. At the traffic light, turn left into Meiring Naude road. Follow road, 3<sup>rd</sup> traffic light, turn left into Hotel street by the Sasol Petrol Station, follow road, go over N1 highway, you will reach boom gates and be directed to The Innovation Hub precinct.